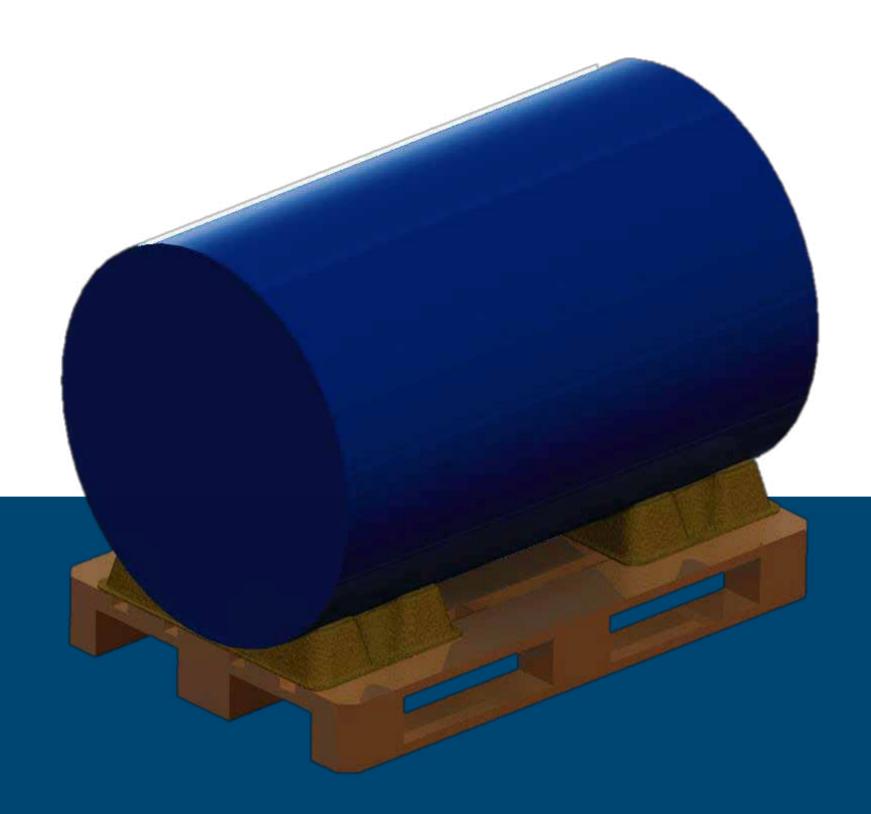

## CRADLEpulp 1CV

Moulded pulp cradle for one cavity.

Designed for transport rolls: plastic, textile, ...

## **Technical information**

Permissible diameters: Ø 780 – Ø 1.000 mm

Dimensions: 1.170 x 630 x 104 mm

Material: 100% recovered paper and cardboard.

Observations: There is cutting area to be separated easily with no