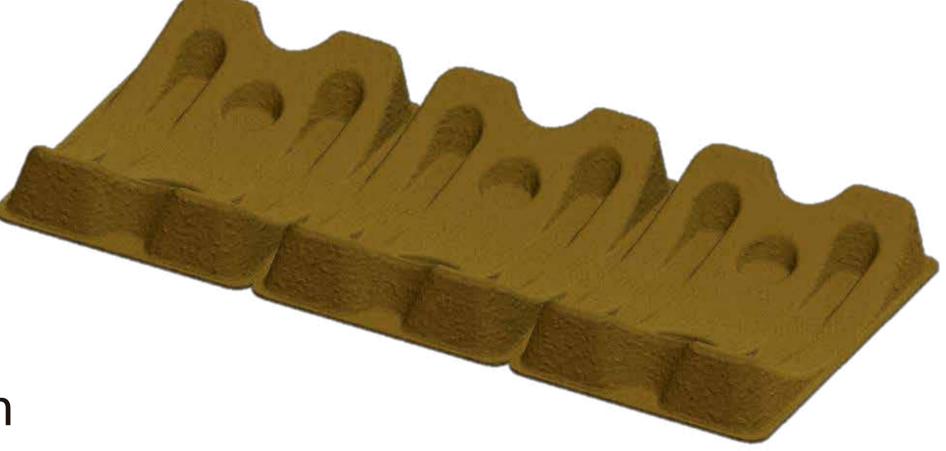

## CRADLEpulp 1CV

Moulded pulp cradle for one cavity.

Designed for transport rolls: plastic, textile, ...

## **Technical information**

Permissible diameters: Ø 780 – Ø 1.000 mm

Dimensions: 1.170 x 630 x 104 mm

Material: 100% recovered paper and cardboard.

Observations: There is cutting area to be separated easily with no