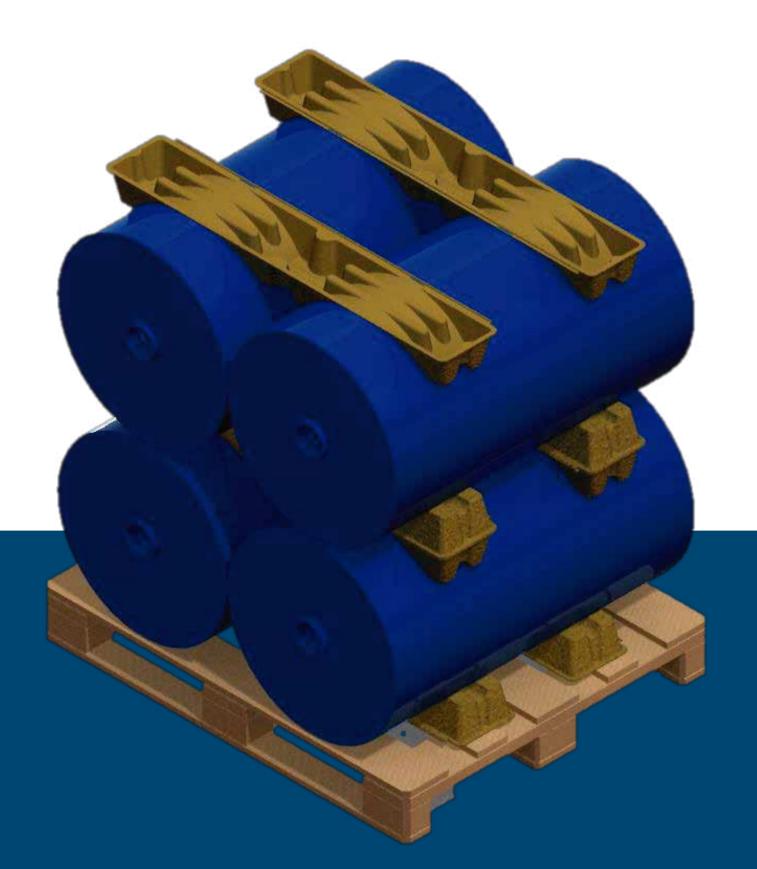

# CRADLEpulp 2CV

Moulded pulp cradle for one cavity. Designed for transport rolls: plastic, textile, ...

## THE VALUE OF OUR WORK:

Ecological molded product made 100% recovered, recyclable and

Nestables pieces, occupying little space at warehouse redu-

cing costs.