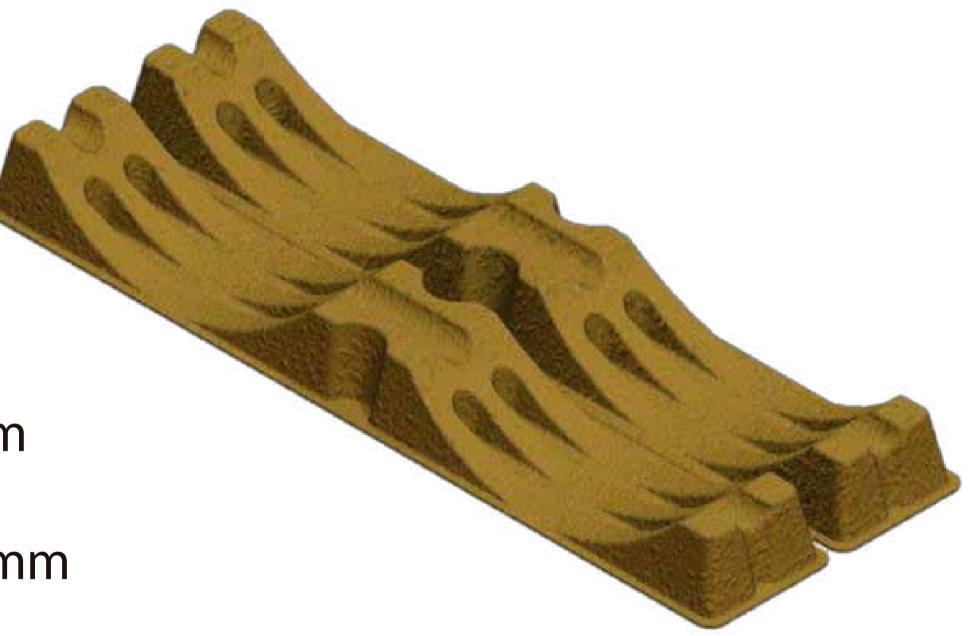

#### Permissible diameters: Ø 570 – Ø 600 mm

**Dimensions:** 1.170 x 390 x 95 mm

Material:

**Observations:** 

100% recovered paper and cardboard.

There is cutting area to be separated easily with no need cuter, scissors or other tools.