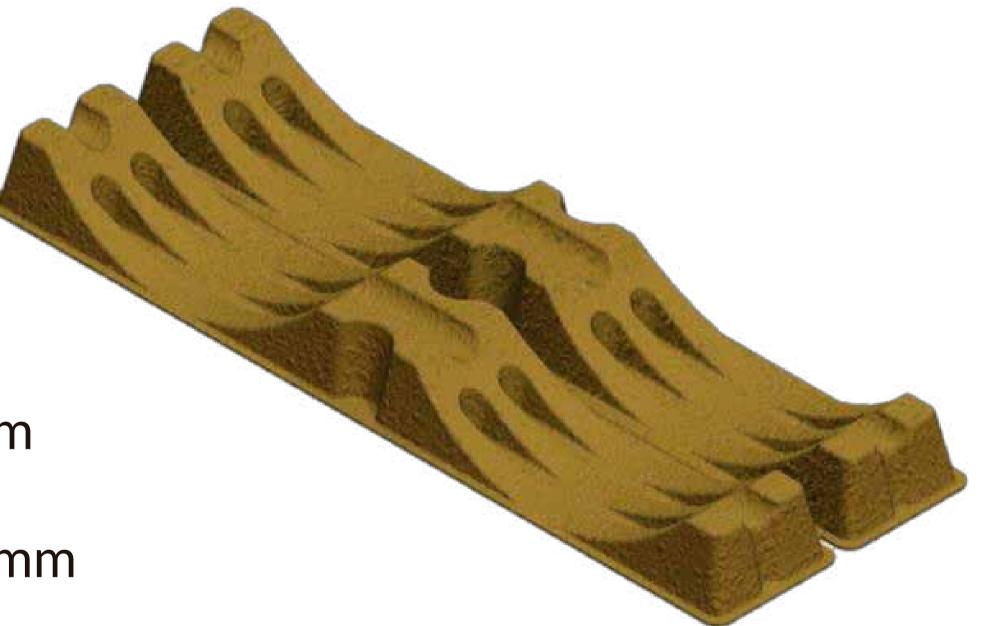

## CRADLEpulp 2CV STD

Moulded pulp cradle for one cavity. Designed for transport rolls: plastic, textile, ...

## **Technical information**

Permissible diameters:  $\emptyset$  540 –  $\emptyset$  560 mm

Dimensions:

1.170 x 390 x 95 mm

Material:

100% recovered paper and cardboard.

**Observations:** 

There is cutting area to be separated easily with no need cuter, scissors or other tools.