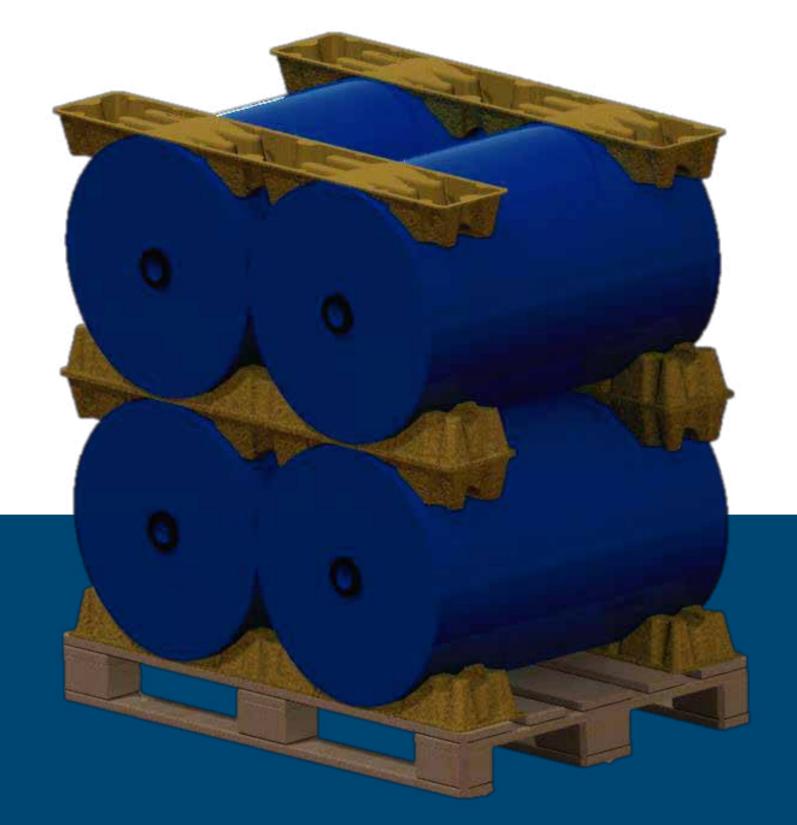

## CRADLEpulp 2CV STD

Moulded pulp cradle for one cavity. Designed for transport rolls: plastic, textile, ...

## **Technical information**

Permissible diameters:  $\emptyset$  540 –  $\emptyset$  560 mm

Dimensions:

1.170 x 390 x 95 mm

Material:

100% recovered paper and cardboard.

**Observations:** 

There is cutting area to be separated easily with no need cuter, scissors or other tools.