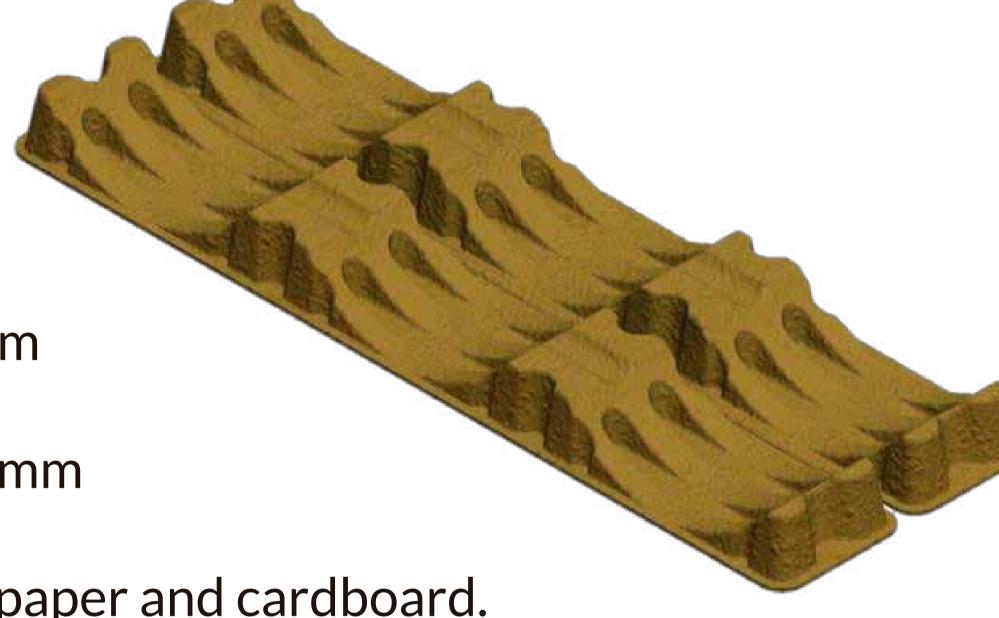

## CRADLEpulp 3CV

Moulded pulp cradle for one cavity. Designed for transport rolls: plastic, textile, ...

## **Technical information**

Permissible diameters: Ø 370 – Ø 400 mm

1.170 x 390 x 80 mm Dimensions:

100% recovered paper and cardboard. Material:

**Observations:** There is cutting area to be separated easily with no

need cuter, scissors or other tools.