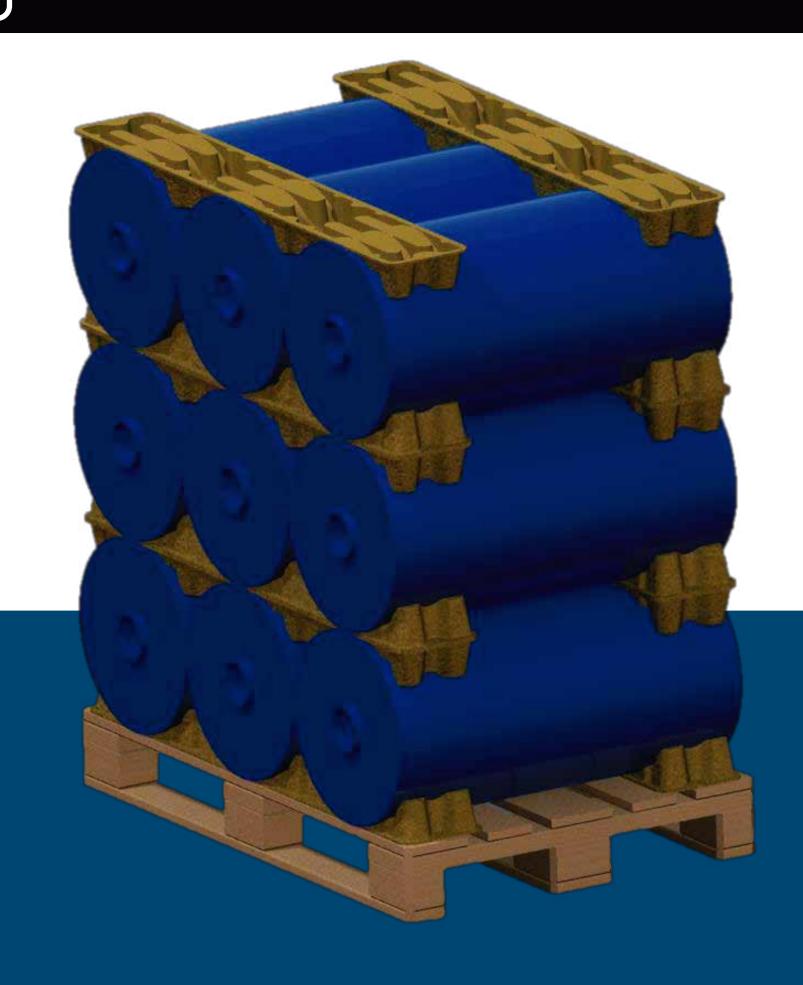

## CRADLEpulp 3CV

Moulded pulp cradle for one cavity. Designed for transport rolls: plastic, textile, ...

## **Technical information**

Permissible diameters: Ø 370 – Ø 400 mm

1.170 x 390 x 80 mm Dimensions:

100% recovered paper and cardboard. Material:

**Observations:** There is cutting area to be separated easily with no

need cuter, scissors or other tools.