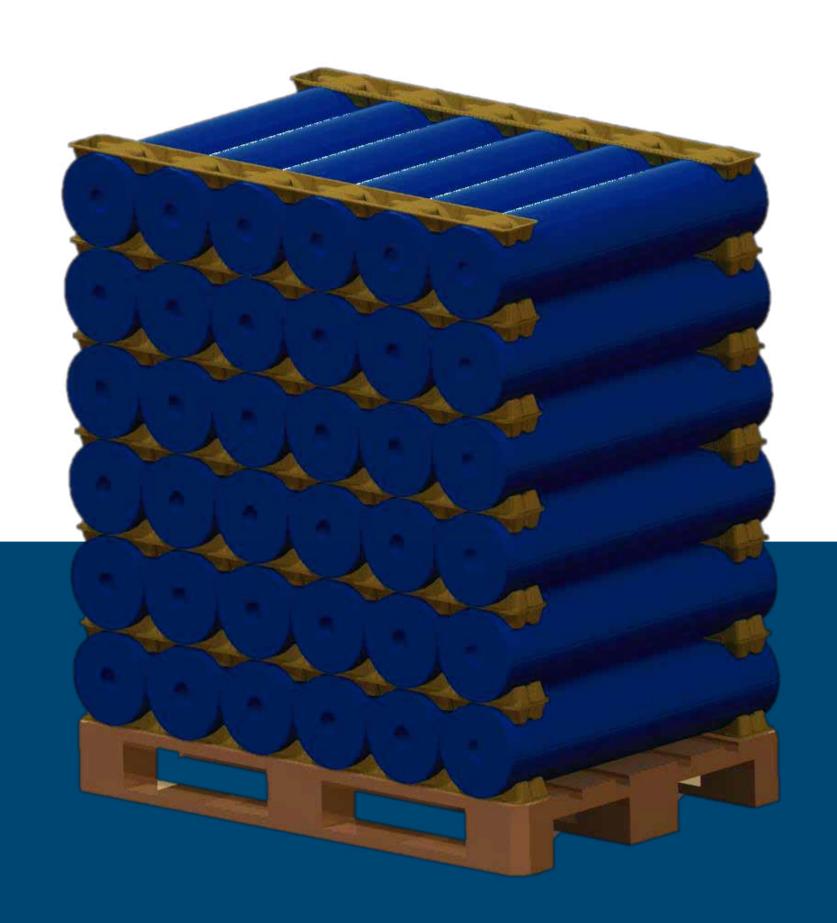

Moulded pulp cradle for one cavity. Designed for transport rolls: plastic, textile, ...

## **Technical information**

Permissible diameters: Ø 170 – Ø 200 mm

1.170 x 220 x 39 mm **Dimensions:** 

100% recovered paper and cardboard. Material:

There is cutting area to be separated easily with no **Observations:** 

need cuter, scissors or other tools.