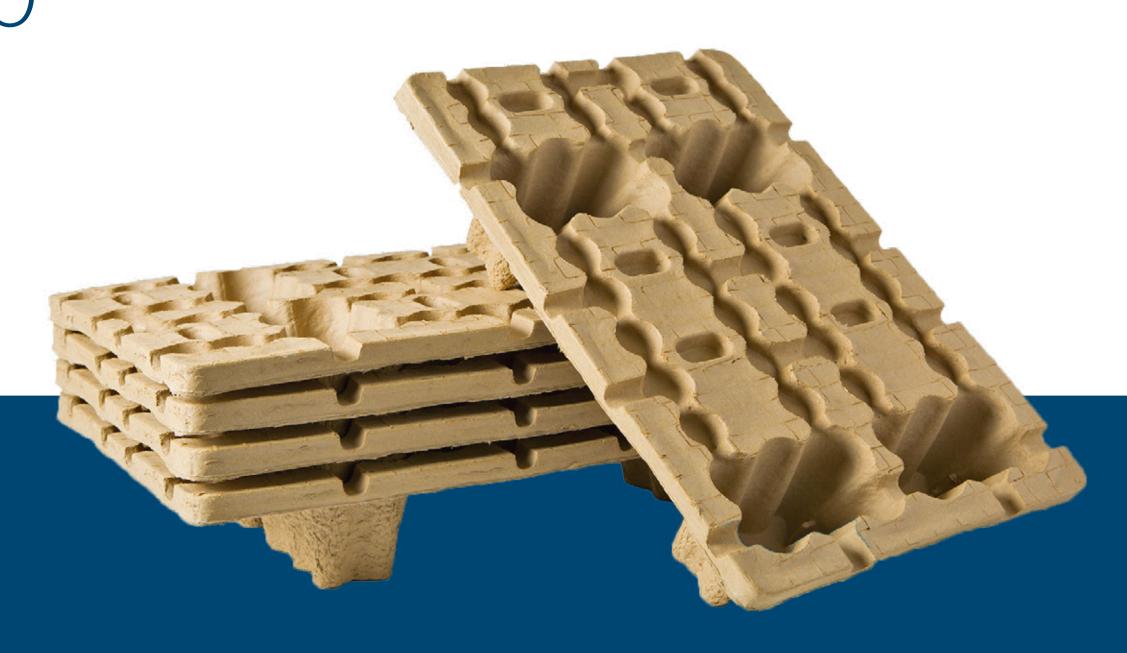

Moulded pulp pallet 60 x 40 cm. It is stackable to save space. It contains additives to withs-tand contact with humidity

## **Technical information**

50 kg Permissible loads:

Dimensions: 595 x 395 x 122 mm

100% recovered paper and cardboard. Material: