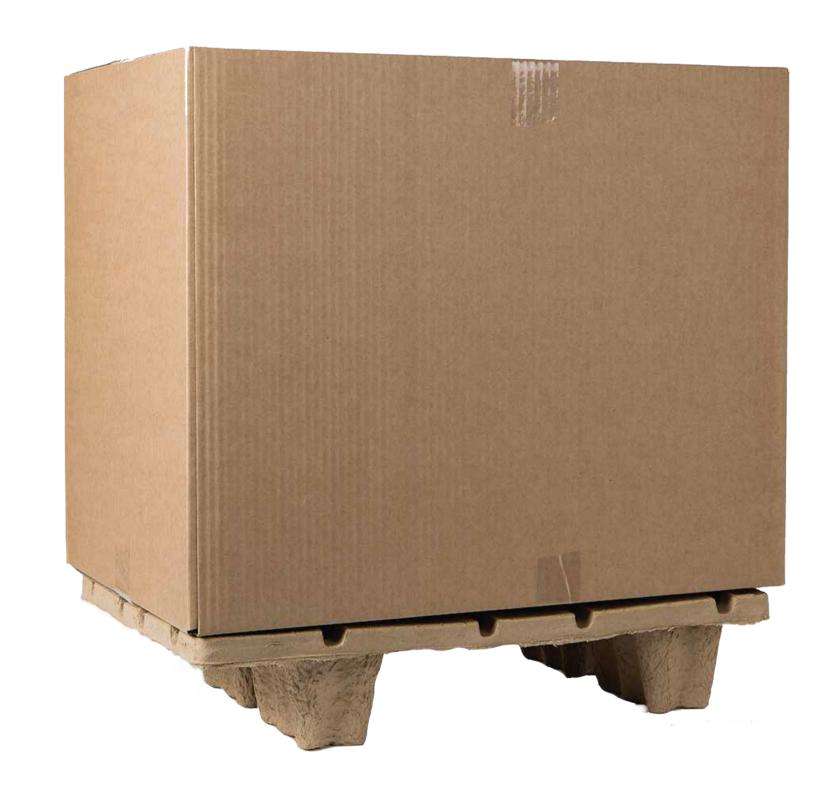

Moulded pulp pallet 60 x 40 cm. It is stackable to save space. It contains additives to withs-tand contact with humidity

## **Technical information**

50 kg Permissible loads:

Dimensions: 595 x 395 x 122 mm

100% recovered paper and cardboard. Material: