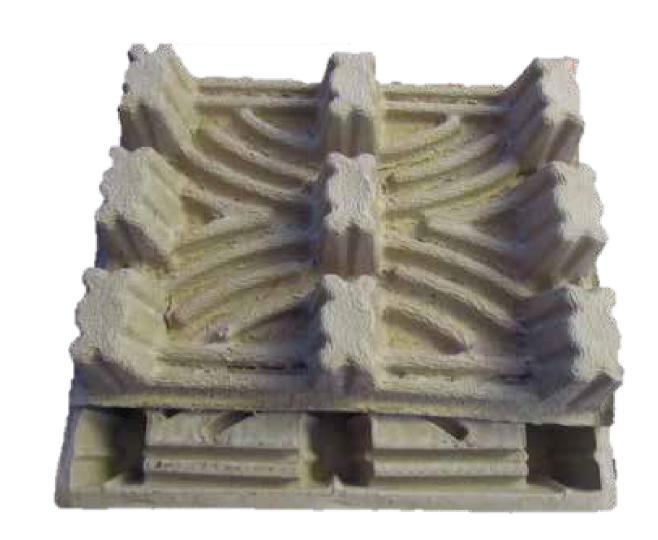

Moulded pulp pallet  $80 \times 60$  cm. It is stackable to save space. It contains additives to withstand contact with humidity

## **Technical information**

Permissible loads: 250 kg.

Dimensions: 800 x 600 x 135 mm

Material: 100% recovered paper and cardboard.