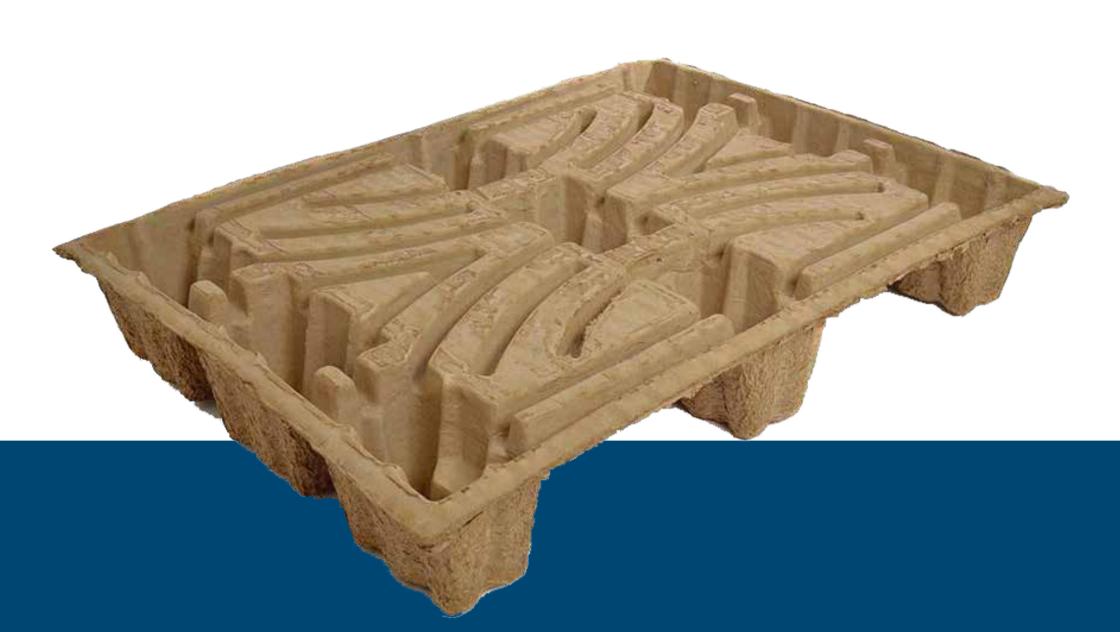

Moulded pulp pallet  $80 \times 60$  cm. It is stackable to save space. It contains additives to withstand contact with humidity

## **Technical information**

Permissible loads: 250 kg.

Dimensions: 800 x 600 x 135 mm

Material: 100% recovered paper and cardboard.