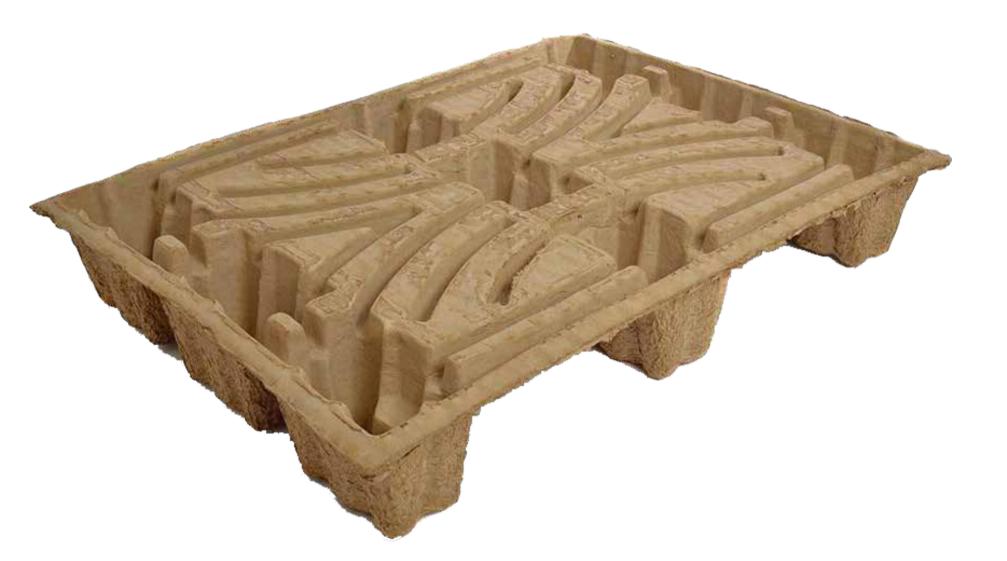

## PALETpulp 120x80

Moulded pulp pallet 120 x 80 cm. It is stackable to save space. It contains additives to withstand contact with humidity.

## THE VALUE OF OUR WORK:

Ecological molded product made 100% recovered, recyclable and biodegradable.

Nestables pieces, occupying little space at warehouse reducing costs.

Permissible loads:

250 kg

Dimensions:

1.175 x 800 x 125 mm

Material:

100% recovered paper and cardboard.