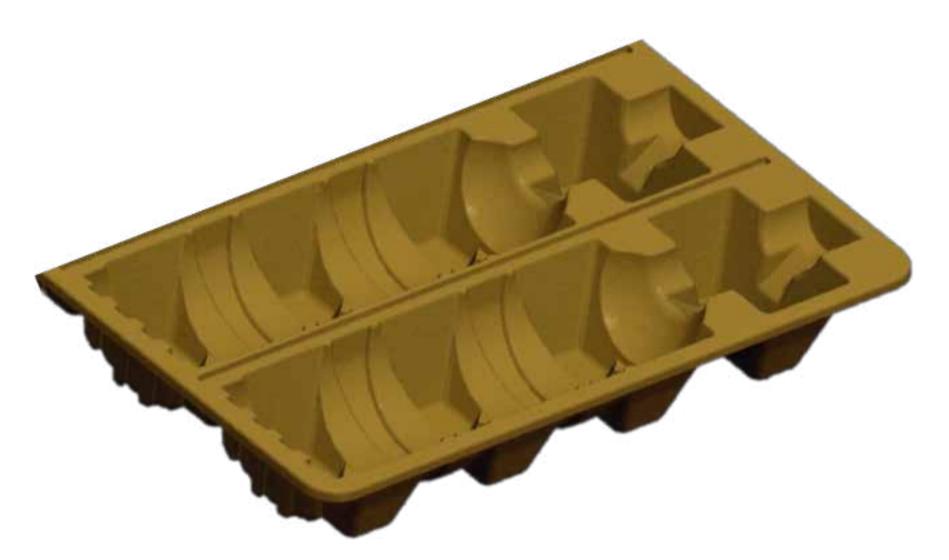

Moulded pulp tray designed for transport of all types of liquor bottles. Measures designed to use courier shipping box.

## **Technical information**

Permissible diameters: Hasta: Ø 95 mm

Dimensions:

400 x 226 x 59 mm

Material:

100% cartón y papel recuperado.

**Observations:** 

You can buy the tray for two bottles or cut to one.