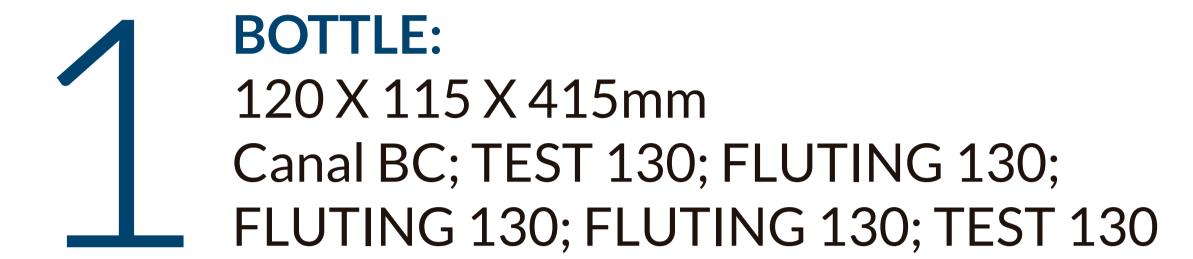

r bottles. Measures designed to use courier shipping box.



## THE VALUE OF OUR WORK:



Ecological molded product made 100% recovered, recyclable and biodegradable.





Nestables pieces, occupying little space at warehouse reducing costs.

## **Technical information**

Permissible diameters: Hasta: Ø 95 mm

Dimensions:

400 x 226 x 59 mm

Material:

100% cartón y papel recuperado.

**Observations:** 

You can buy the tray for two bottles or cut to one.





## **Costumized products**

Since 1992 our staff has been able to develop the best solution for protecting products requiring special conditions of transport and storage.

 Phone: +34 938 228 335
 L'Ametlla de Casserres

 Fax: +34 938 228 869
 Ctra. C-16, Km 90,5

 comercial@decapulp.com
 08693 – CASSERRES (Barcelona)

 f
 𝔅 𝔅+