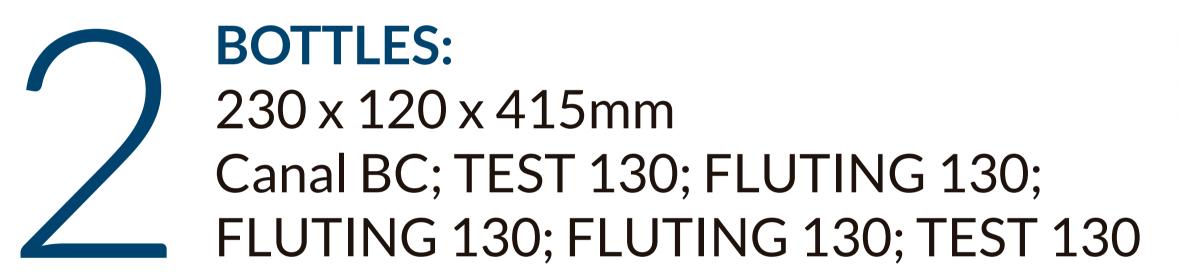

ttles. Measures designed to use courier shipping box.



## THE VALUE OF OUR WORK:



Ecological molded product made 100% recovered, recyclable and biodegradable.





Nestables pieces, occupying little space at warehouse reducing costs.

## **Technical information**

Permissible diameters: Hasta: Ø 95 mm

Dimensions:

400 x 226 x 59 mm

Material:

100% cartón y papel recuperado.

**Observations:** 

You can buy the tray for two bottles or cut to one.





## **Costumized products**

Since 1992 our staff has been able to develop the best solution for protecting products requiring special conditions of transport and storage.

 Phone: +34 938 228 335
 L'Ametlla de Casserres

 Fax: +34 938 228 869
 Ctra. C-16, Km 90,5

 comercial@decapulp.com
 08693 – CASSERRES (Barcelona)

 f
 𝔅 𝔅+