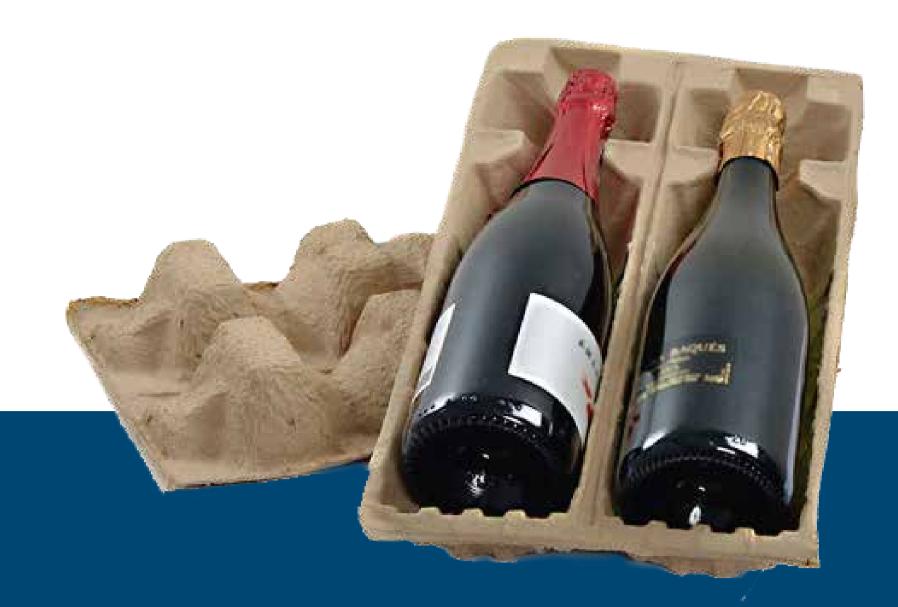

Moulded pulp tray designed for transport of all types of liquor bottles. Measures designed to use courier shipping box.

## **Technical information**

Permissible diameters: Hasta: Ø 95 mm

Dimensions:

400 x 226 x 59 mm

Material:

100% cartón y papel recuperado.

**Observations:** 

You can buy the tray for two bottles or cut to one.