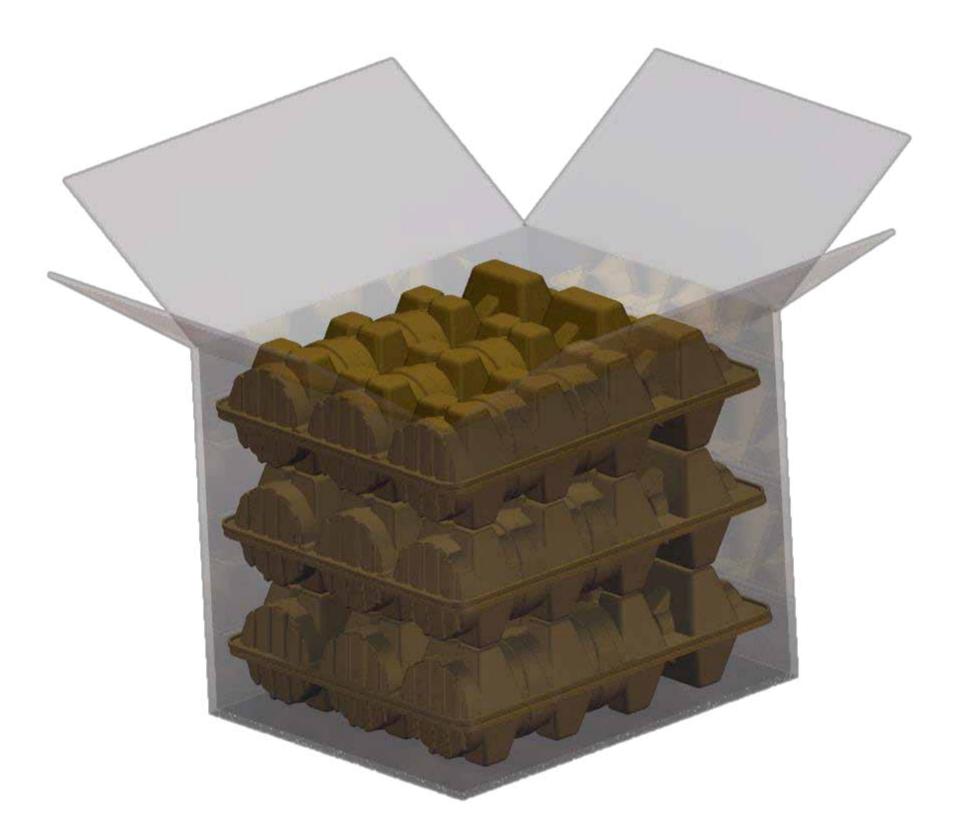

Moulded pulp tray designed for transport of all types of liquor bottles. Measures designed to use courier shipping box.

Dimensions:

400 x 338 x 59 mm

Material:

100% recovered paper and cardboard.

Observaciones:

You can buy the tray for three bottles or Cut to one or two.