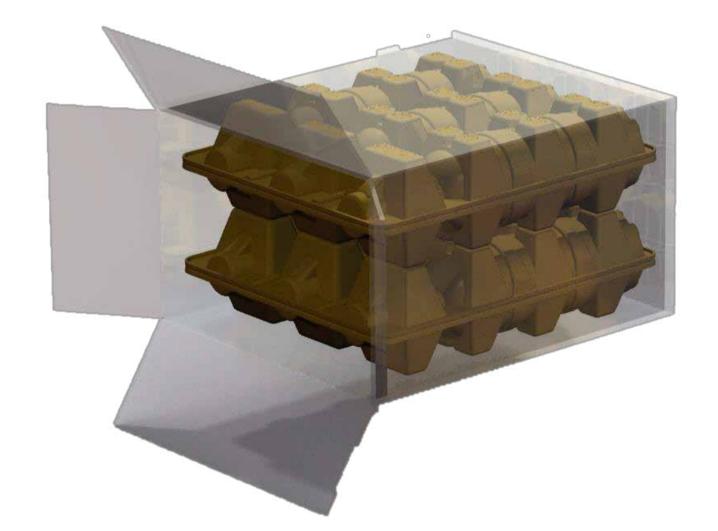

## **BOTTLES**: 345 x 120 x 415 mm Canal BC; TEST 130; FLUTING 130; FLU-TING 130; FLUTING 130; TEST 130

L'Ametlla de Casserres Phone: +34 938 228 335 Ctra. C-16, Km 90,5 Fax: +34 938 228 869 08693 – CASSERRES (Barcelona) comercial@decapulp.com www.decapulp.com f (g+