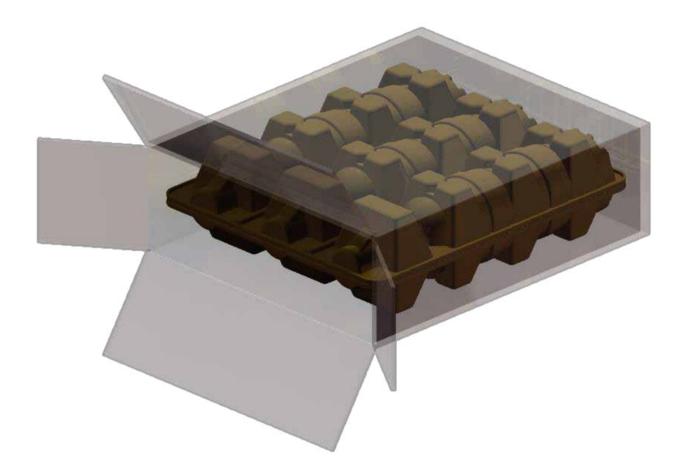

## **BOTTLES**: 345 x 120 x 415 mm Canal BC; TEST 130; FLUTING 130; FLU-TING 130; FLUTING 130; TEST 130

L'Ametlla de Casserres Phone: +34 938 228 335 Ctra. C-16, Km 90,5 Fax: +34 938 228 869 08693 – CASSERRES (Barcelona) comercial@decapulp.com www.decapulp.com f (g+