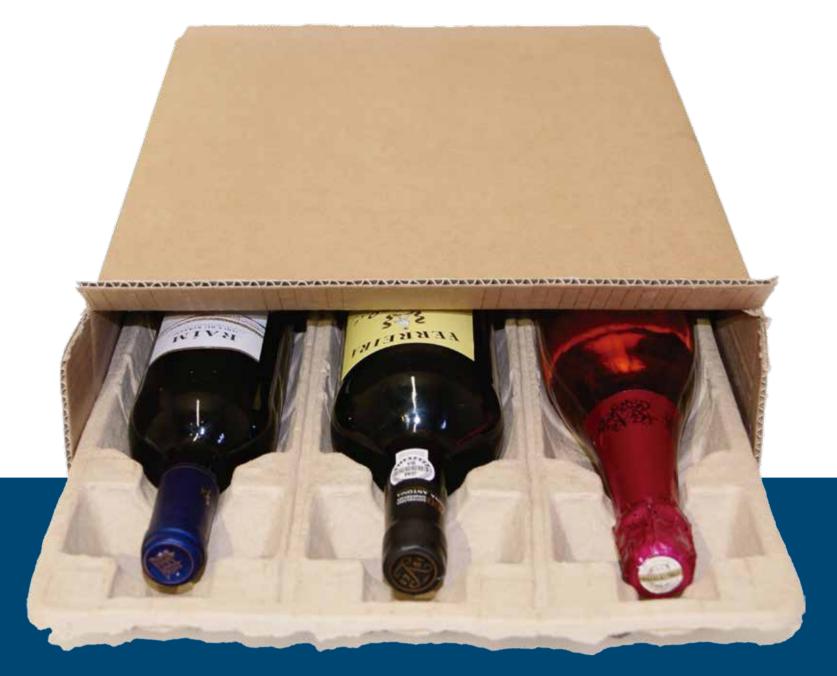

Moulded pulp tray designed for transport of all types of liquor bottles. Measures designed to use courier shipping box.

Dimensions:

400 x 338 x 59 mm

Material:

100% recovered paper and cardboard.

Observaciones:

You can buy the tray for three bottles or Cut to one or two.

## **BOTTLES**: 345 x 120 x 415 mm Canal BC; TEST 130; FLUTING 130; FLU-TING 130; FLUTING 130; TEST 130

L'Ametlla de Casserres Phone: +34 938 228 335 Ctra. C-16, Km 90,5 Fax: +34 938 228 869 08693 – CASSERRES (Barcelona) comercial@decapulp.com www.decapulp.com f (g+