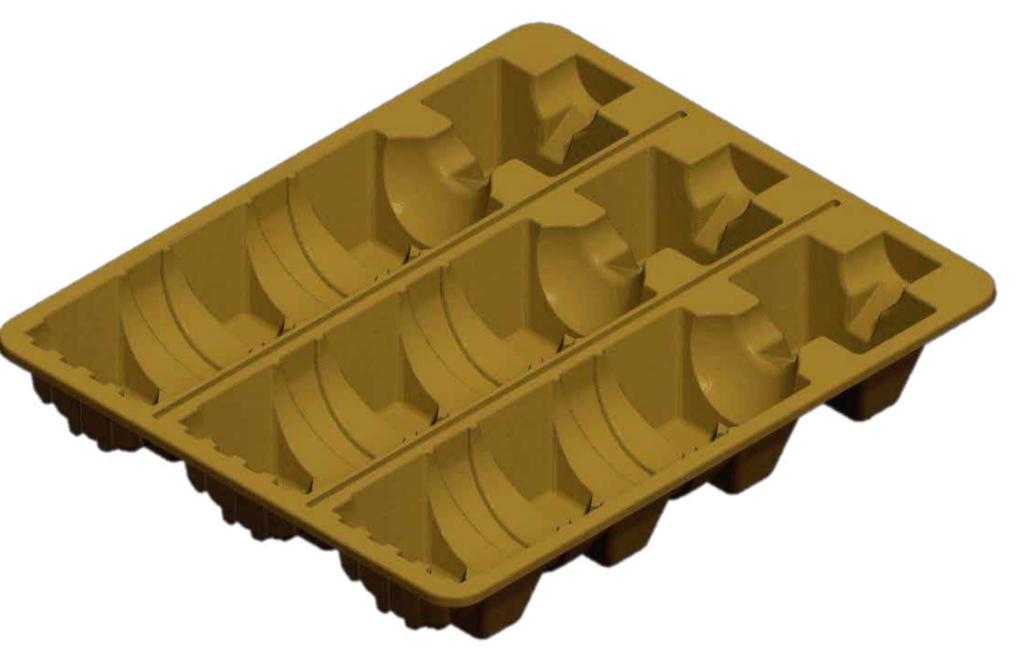

Moulded pulp tray designed for transport of all types of liquor bottles. Measures designed to use courier shipping box.

## THE VALUE OF OUR WORK:

Ecological molded product made 100% recovered, recyclable and biodegradable.

Nestables pieces, occupying little space at warehouse reducing costs.

**Technical information** 

Permissible diameters: Hasta: Ø 95 mm

Dimensions:

400 x 338 x 59 mm

Material:

100% recovered paper and cardboard.

Observaciones:

You can buy the tray for three bottles or Cut to one or two.