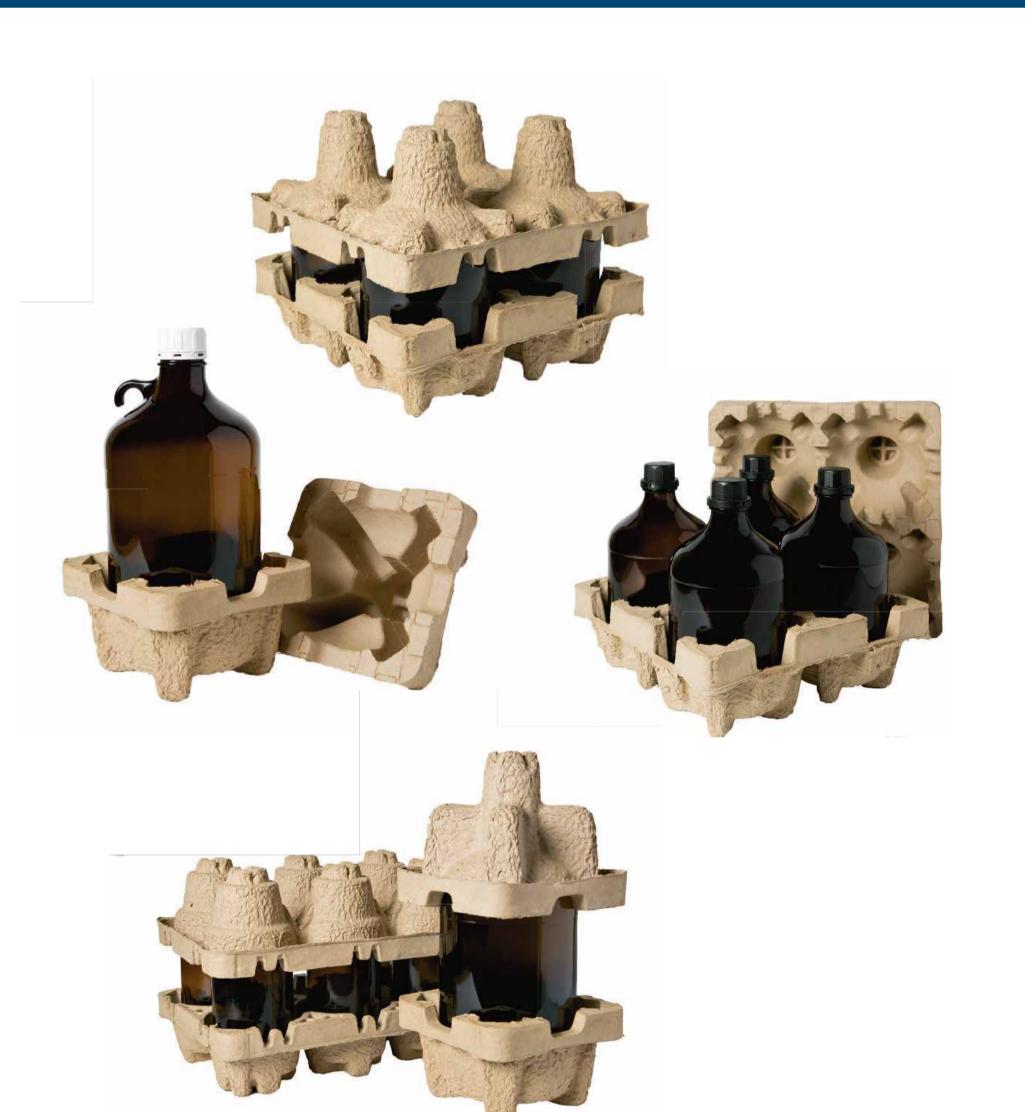

## **PRODUCTS**

| Product | n°bottles | Liters | Set dimensions (mm)                      |
|---------|-----------|--------|------------------------------------------|
| BP11    | 1         | 1      | 140-140-89 (SUP.)<br>140-140-101 (INF.)  |
| BP125   | 1         | 2,5    | 186-186-136 (SUP.)<br>186-186-145 (INF.) |
| BP14    | 1         | 4      | 204-204-175 (SUP.)<br>204-204-125 (INF.) |
| BP61    | 6         | 1      | 380-255-105 (SUP)<br>380-255-75 (INF.)   |
| BP61N   | 6         | 1      | 385-285-105 (SUP)<br>385-285-90 (INF.)   |
| BP425   | 4         | 2,5    | 362-362-150 (SUP.)<br>362-362-117 (INF.) |
| BP425N  | 4         | 2,5    | 368-368-150 (SUP.)<br>368-368-117 (INF.) |
| BP44    | 4         | 4      | 363-363-120 (SUP.)<br>363-363-170 (BOT.) |