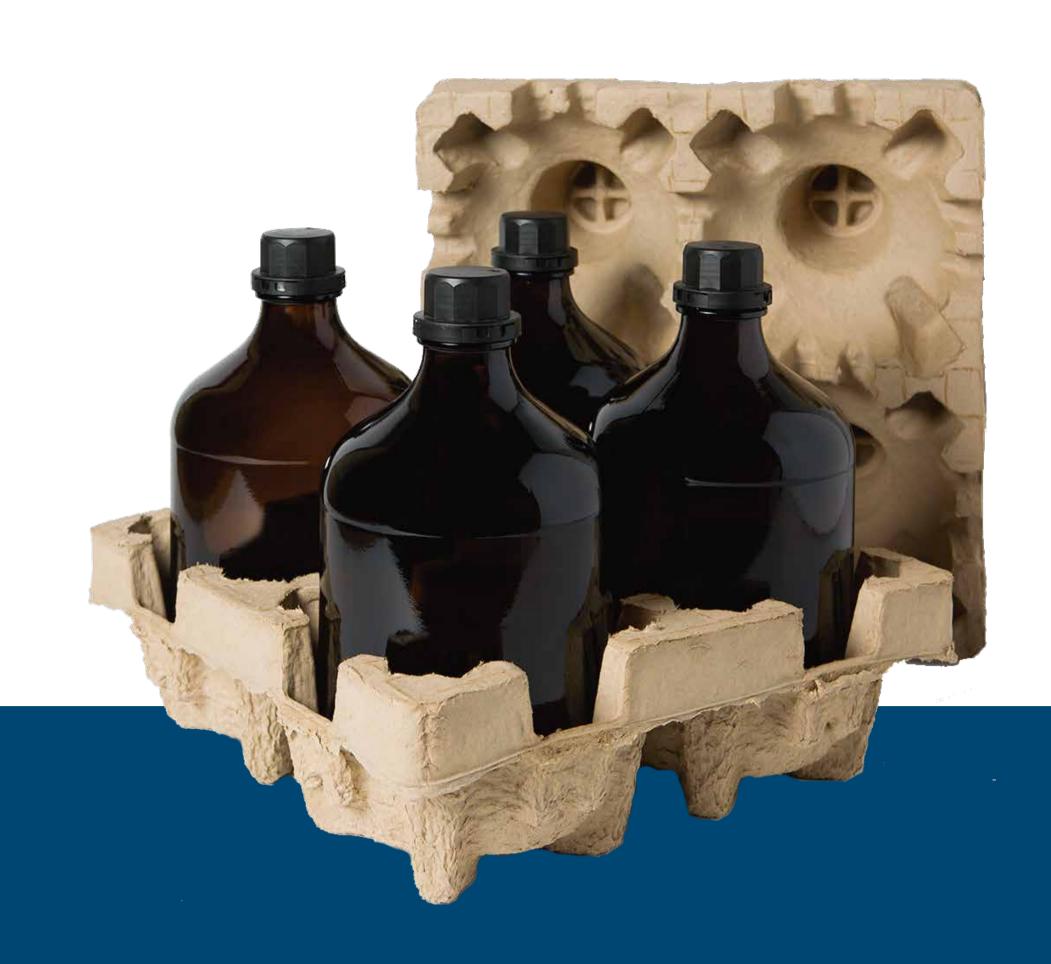

Complementary product for the packaging of glass bottles that require a special protection. It is designed for chemical and pharmaceutical products.

It is developed in order to be officially approved by UN for transportation of ADR category. Easy to handle. Stackability results in less warehouse.

## THE VALUE OF OUR WORK:

Ecological molded product made 100% recovered, recyclable and biodegradable.

Easily handling & manipulation.

Nestables pieces, occupying little space at warehouse reducing costs.