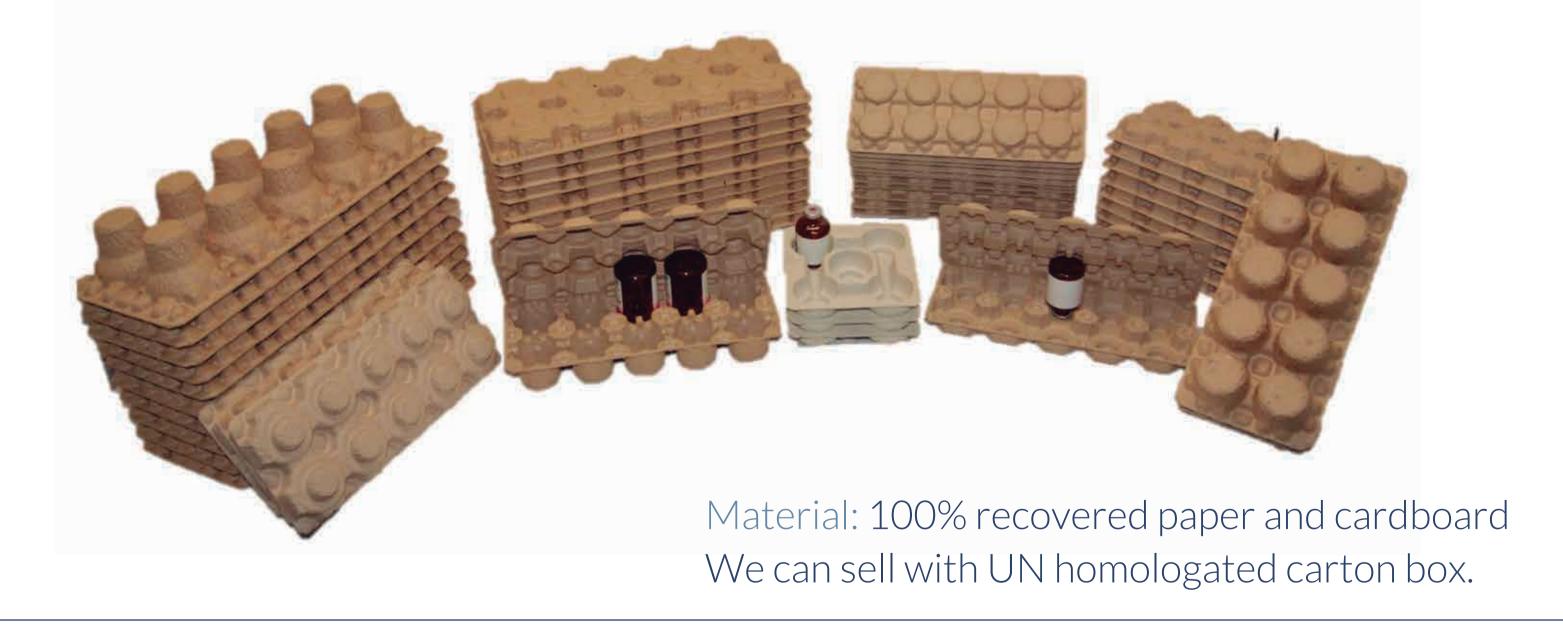

## THE VALUE OF OUR WORK:

Ecological molded product made 100% recovered, recyclable and biodegradable.

Nestables pieces, occupying little space at warehouse reducing costs.

Complementary product for the packaging of glass bottles that require a special protection. It is designed for chemical and pharmaceutical products.

It is developed in order to be officially approved by UN for transportation of ADR category. Easy to handle. Stackability results in less warehouse.