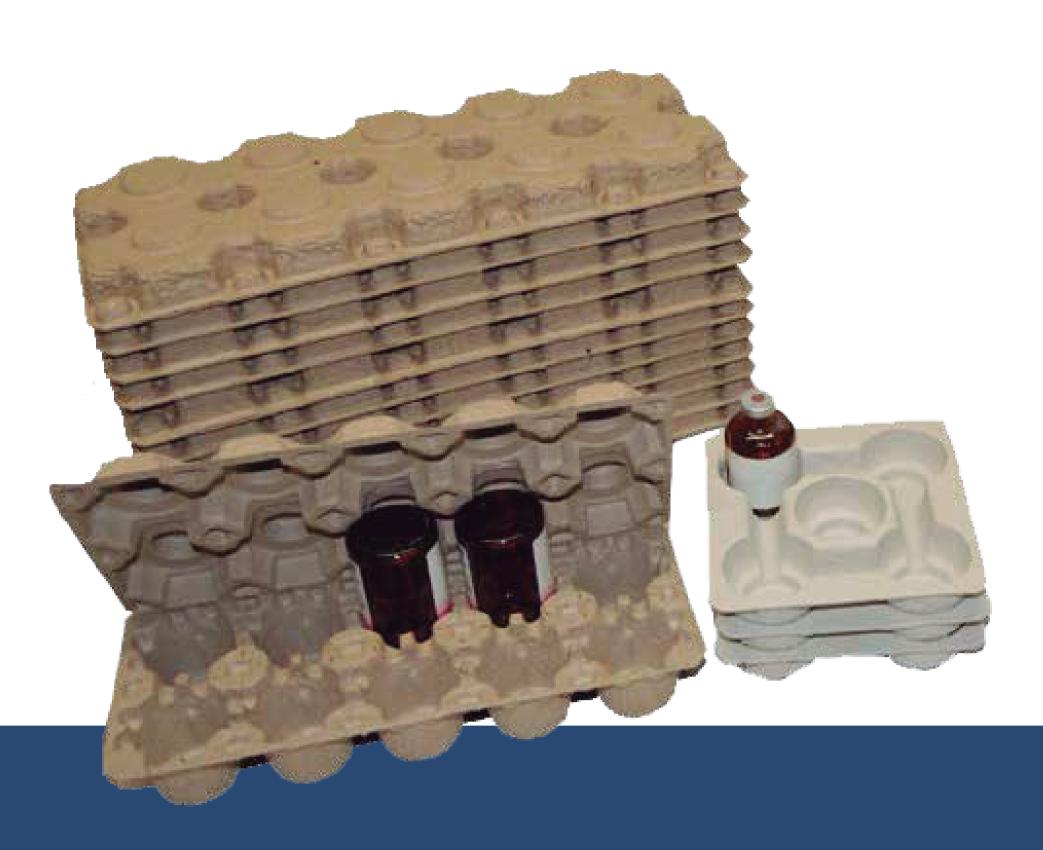

Complementary product for the packaging of glass bottles that require a special protection. It is designed for chemical and pharmaceutical products.

It is developed in order to be officially approved by UN for transportation of ADR category. Easy to handle. Stackability results in less warehouse.

## **PRODUCTS**

| Products     | n°bottles | Capacity (mL) | Set dimensions (mm)                         |
|--------------|-----------|---------------|---------------------------------------------|
| BRD 5 X 125  | 5         | 525           | 152 x 152 x 36 (SUP.)/152 x 152 x 36 (INF.) |
| BRD 10 X 50  | 10        | 50/100        | 302 x 124 x 22 (SUP.)/302 x 124 x 35 (INF.) |
| BRD 10 X 100 | 10        | 100           | 316 x 136 x 49 (SUP.)/316 x 136 x 35 (INF.) |
| BRD 10 X 250 | 6         | 250           | 418 x 173 x 75 (SUP.)/418 x 173 x 35 (INF.) |