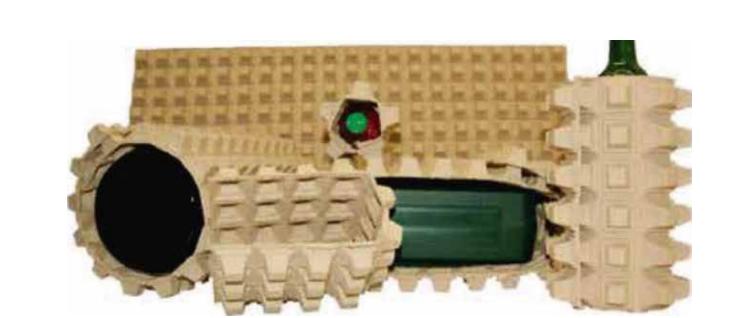

WHOLEpulp cushions can be used universally as edge protection, round, transport and filler cushions.

## **Technical Information**

Dimensions:  $780 \times 380 \times 25 \text{ mm} \pm 1\%$ 

Material: 100% recovered paper and cardboard.

Observations: It allows transport all type of

products. Easy handling, recessed to reduce storage

space.