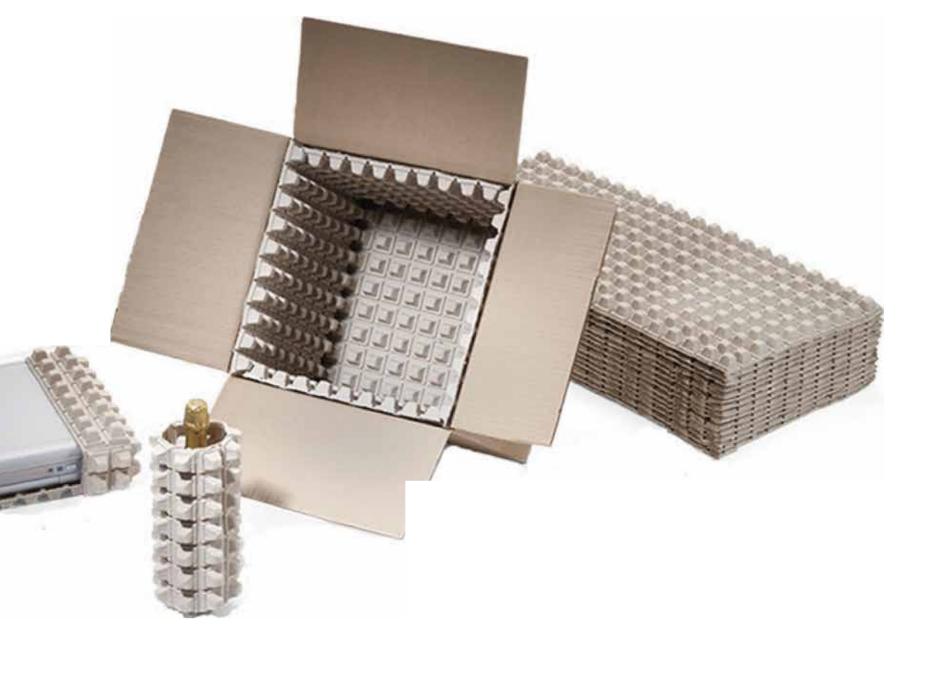

WHOLEpulp cushions can be used universally as edge protection, round, transport and filler cushions.

## **Technical Information**

Dimensions:  $780 \times 380 \times 25 \text{ mm} \pm 1\%$ 

Material: 100% recovered paper and cardboard.

Observations: It allows transport all type of

products. Easy handling, recessed to reduce storage

space.